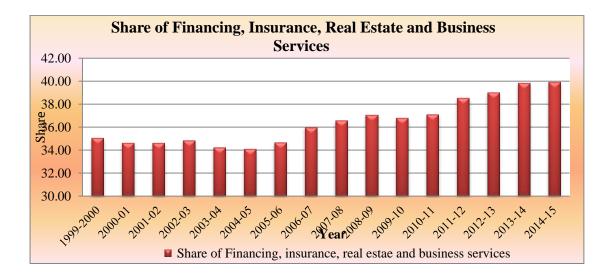

Fig 9: Growth Rate of Financing, Insurance, Real Estate and Business Services

Now moving towards the share of 'Financing, Insurance, Real Estate and BusinessServices' in service sector it can be analysed through Table 4.6. This sub sector is contributing highest share with 39.93 per cent share in 2014-15. The share of 'Financing, Insurance, Real Estate and Business Services' is showing much variation but on an average its share is 35 per cent.

| Year      | Share of Financing, Insurance, Real Estate and Busine<br>Services |
|-----------|-------------------------------------------------------------------|
| 1999-2000 | 35.06                                                             |
| 2000-01   | 34.64                                                             |
| 2001-02   | 34.62                                                             |
| 2002-03   | 34.86                                                             |
| 2003-04   | 34.22                                                             |
| 2004-05   | 34.10                                                             |
| 2005-06   | 34.68                                                             |
| 2006-07   | 35.99                                                             |
| 2007-08   | 36.57                                                             |
| 2008-09   | 37.08                                                             |
| 2009-10   | 36.81                                                             |
| 2010-11   | 37.08                                                             |
| 2011-12   | 38.56                                                             |
| 2012-13   | 39.03                                                             |
| 2013-14   | 39.83                                                             |
| 2014-15   | 39.93                                                             |

Since 2001 to 2004-05 shares was continually decreasing except for 2003 but after financial inclusion in 2005-06 it has increased robustly except for 2009-10 which was due to recession of 2008. Since 2000 to 2015 share has increased by 4.87 per cent. It was 35.06 in 2000 while in 2015 it has reached to 39.93 per cent. It is the only sub sector which is increasing its share continuously rapidly.