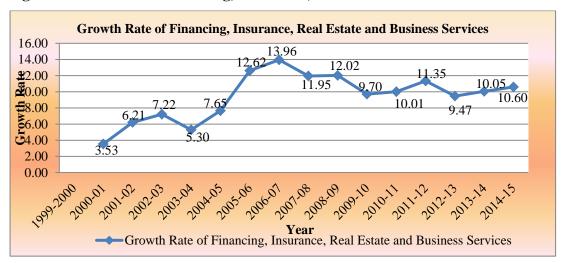

#### 4.5 Trend of Financing, Insurance, Real Estate and Business Services

With the development of economy, it is important to provide security to the people and it is possible through providing finance and insurance to them. These services especially provide secure and tension free future to the people. Its contribution is continually increasing. For wide picture of this subsector it is essential to focus light on its growth rate and share in service sector. The growth rate of these services was lowest in 2000 with the growth rate of 3.53 per cent and it has reached to second position in terms of growth rate with 10.6 per cent growth in 2015 followed by 'Trade, Hotels, Transport and Communication. With 7.1 per cent of increase in growth rate it has become a fastest growing sub sector of service sector. It has attained the highest growth rate of 13.96 per cent in 2006-07 due to financial inclusion. The increase in growth rate has found in 2005-06 when growth rate increased by 4.97 per cent from 7.65 per cent of 2004-05 to 12.62 per cent in 2005-06 as seen in Table 4.5.

| Table 4.5 Growth Rate of Financing, Insurance, Real Estate andBusiness Services |                                                    |          |
|---------------------------------------------------------------------------------|----------------------------------------------------|----------|
|                                                                                 |                                                    |          |
| 1999-00                                                                         | 529548                                             | _        |
| 2000-01                                                                         | 548246                                             | 3.53     |
| 2001-02                                                                         | 582279                                             | 6.21     |
| 2002-03                                                                         | 624333                                             | 7.33     |
| 2003-04                                                                         | 657417                                             | 5.30     |
| 2004-05                                                                         | 707725                                             | 7.65     |
| 2005-06                                                                         | 797032                                             | 12.62    |
| 2006-07                                                                         | 908285                                             | 13.96    |
| 2007-08                                                                         | 1016847                                            | 11.95    |
| 2008-09                                                                         | 1139080                                            | 12.02    |
| 2009-10                                                                         | 1249609                                            | 9.70     |
| 2010-11                                                                         | 1374722                                            | 10.01    |
| 2011-12                                                                         | 1530691                                            | 11.35    |
| 2012-13                                                                         | 1675592                                            | 9.47     |
| 2013-14                                                                         | 1844070                                            | 10.05    |
| 2014-15                                                                         | 2039460                                            | 10.60    |
| Source: Research                                                                | er's Calculation based on Economic Survey of India | 2015-16. |

This was the result of financial inclusion which was firstly used as words in Annual Policy Statement presented by Y. Venugopal Reddy. After that not many variations have been observed in the growth rate of the services from 2005-06 to 2008-09. Effect of financial crisis of 2008 has been observed in 2009-10 when growth of 'Financing, Insurance, Real Estate and Business Services' fell to 9.7 per cent after that it did not get the same path of growth as of during the period of before 2010 and after financial inclusion.