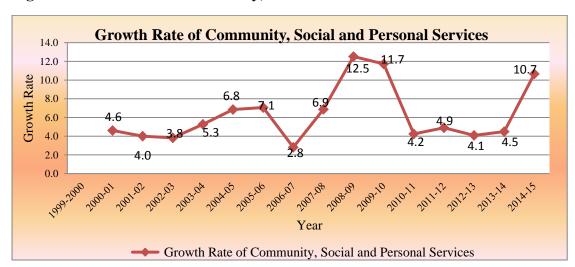

Table 4.7 represents the large variations in last fifteen years since 2000. Its growth rate was at second in 2000 after 'Trade, Hotels, Transport and Communication' but now it places at first in 2015. Many fluctuations have been noticed. Only in 2008-09, 2009-10 and 2014-15 it grew at two digit level growth rates and from 2011 to 2014 its

growth rate was very similar in every year on an average of 4.4 per cent. Its growth rate was highest during the period of 2008-09 it was due to the implementation of recommendations of sixth pay commission in quarter 3 and fiscal expansion in quarter 4 of 2008-09.

| Table 4.7 Growth Rate of Community, Social and Personal |                                                           |             |  |
|---------------------------------------------------------|-----------------------------------------------------------|-------------|--|
| Services                                                |                                                           |             |  |
| Year                                                    | Community, Social and Personal Services                   | Growth Rate |  |
| 1999-00                                                 | 499384                                                    | _           |  |
| 2000-01                                                 | 522399                                                    | 4.6         |  |
| 2001-02                                                 | 543287                                                    | 4.0         |  |
| 2002-03                                                 | 564041                                                    | 3.8         |  |
| 2003-04                                                 | 593767                                                    | 5.3         |  |
| 2004-05                                                 | 634425                                                    | 6.8         |  |
| 2005-06                                                 | 679251                                                    | 7.1         |  |
| 2006-07                                                 | 698371                                                    | 2.8         |  |
| 2007-08                                                 | 746326                                                    | 6.9         |  |
| 2008-09                                                 | 839756                                                    | 12.5        |  |
| 2009-10                                                 | 938263                                                    | 11.7        |  |
| 2010-11                                                 | 978050                                                    | 4.2         |  |
| 2011-12                                                 | 1025982                                                   | 4.9         |  |
| 2012-13                                                 | 1067871                                                   | 4.1         |  |
| 2013-14                                                 | 1115765                                                   | 4.5         |  |
| 2014-15                                                 | 1234737                                                   | 10.7        |  |
| Source: Rese                                            | archer's Calculation based on Economic Survey of India 20 | 015-16.     |  |

These services have grown by 6.1 per cent from 1999-2000 to 2014-15 from growth of 4.6 per cent to 10.7 per cent respectively. This sub sector talks about standard of living of people in a nation. In maximum years its growth rate is less than the overall growth rate of service sector so it can be said that its contribution in service sector growth is less as compare to other two sub sectors only three times its growth rate was higher than the overall growth rate of service sector.