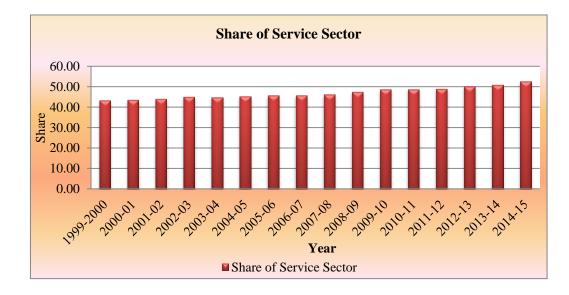

#### 4.3 Trend of Trade, Hotels, Transport and Communication

It is very essential sub sector of Service sector. It involves services related to trade among other countries or between the states, services related to tourism which incorporates transport and hotels and IT enabled services. Table 4.3 represents the whole picture of growth rate of this sector.

| Year      | Trade, Hotels, Transport and Communication | Growth Rate |
|-----------|--------------------------------------------|-------------|
| 1999-2000 | 481302                                     | _           |
| 2000-01   | 512234                                     | 6.4         |
| 2001-02   | 556392                                     | 8.6         |
| 2002-03   | 602524                                     | 8.3         |
| 2003-04   | 669782                                     | 11.2        |
| 2004-05   | 733353                                     | 9.5         |
| 2005-06   | 821719                                     | 12.0        |
| 2006-07   | 917129                                     | 11.6        |
| 2007-08   | 1017335                                    | 10.9        |
| 2008-09   | 1093525                                    | 7.5         |
| 2009-10   | 1207164                                    | 10.4        |
| 2010-11   | 1354428                                    | 12.2        |
| 2011-12   | 1413116                                    | 4.3         |
| 2012-13   | 1549608                                    | 9.7         |
| 2013-14   | 1669844                                    | 7.8         |
| 2014-15   | 1833997                                    | 9.8         |

Note: Output value of Trade, Hotels, Transport and Communication is in Rs. Cr. at constant basic prices in Gross Value Added terms.

Growth rate of 'Trade, Hotels, Transport and Communication' has been observed that it had placed at first among others services till 2005-06. The trend of its growth rate is full of fluctuations. It shows the upward and downward trend of growth rate in these 15 years of study.3.4 per cent of increase in growth rate has been noticed in these years from 2000 to 2015. It was 6.4 per cent in 2001 and it has reached to 9.8 per cent in 2015.

Now according to 2014-15 data it places at third among other services. But overall picture represents that it places after 'Financing, insurance, real estate and business services'. During the period of 2007-08 and 2008-09 growth rate of 'Trade, hotels, transport and communication'has decreased due to global financial crisis. Deceleration in this service was also found in 2011-12 which was also the reason of depreciation in GVA of Indian economy. On an average high growth rate of these services have been observed as compare to other two services but in current scenario it places at third among all services with growth rate of 9.8 per cent.

Fig. 7: Growth Rate of Trade, Hotels, Transport and Communication

By moving towards the share of 'Trade, Hotels, Transport and Communication' it can be easily observed that this subsector has been continually increasing since 2000 except for few years. The whole picture of this service's share can be observed from the table 4.4.