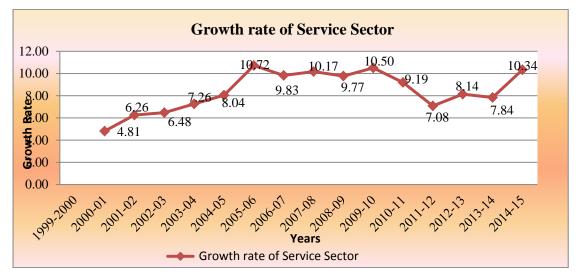

#### 4.2 Growth of Service Sector GDP

The service sector in India has experienced sustain and secular growth from early years since 1990s when economic reforms took place but in the study because analysis has started from 2000 and during the period of 2001 to 2015 when average growth of service sector was highest, 2005-06 was the period when service sector grew at faster rate of 10.72 per cent (Table 4.1).

| Year    | Services     | Growth | Year    | Services     | Growth |
|---------|--------------|--------|---------|--------------|--------|
|         | (in Rs. Cr.) | Rate   |         | (in Rs. Cr.) | Rate   |
| 1999-00 | 1510234      | _      | 2007-08 | 2780508      | 10.17  |
| 2000-01 | 1582879      | 4.81   | 2008-09 | 3072360      | 10.50  |
| 2001-02 | 1681959      | 6.26   | 2009-10 | 3395036      | 10.50  |
| 2002-03 | 1790898      | 6.48   | 2010-11 | 3707200      | 9.19   |
| 2003-04 | 1920966      | 7.26   | 2011-12 | 3969789      | 7.08   |
| 2004-05 | 2075504      | 8.04   | 2012-13 | 4293071      | 8.14   |
| 2005-06 | 2298002      | 10.72  | 2013-14 | 4629679      | 7.84   |
| 2006-07 | 2523784      | 9.83   | 2014-15 | 5108194      | 10.34  |

It was due to increasing share of 'Financing, Insurance, Real Estate and Business Services'. In 2006-07 it has decreased because of fall in other two sub sectors of services except financing, insurance, real estate and business services.2007-08 was the period of recession when maximum countries of world have got affected. Indian economy was not exceptional. The outcome of recession has started to see till the end of 2008. In 2009 when GVA has fall from 10.17 per cent of 2007-08 to 9.77 per cent of 2008-09 was the result of recession. Since 2011 because of deceleration in trade, hotels transport and communication the growth rate of service sector has fallen in last three years except 2012-13.

Fig. 6: Share of Service Sector

Consequently, large variations have been observed in the growth rate while share of service sector has increased continually except in the year of 2004 when share has decreased to 44.80 per cent from 45.09 per cent of 2003. In 2015 service sector is growing with the rate of 10.34 per cent along with the share of 52.51 per cent.