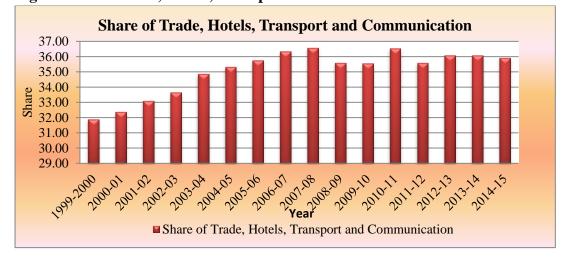

Fig. 7: Growth Rate of Trade, Hotels, Transport and Communication

By moving towards the share of 'Trade, Hotels, Transport and Communication' it can be easily observed that this subsector has been continually increasing since 2000 except for few years. The whole picture of this service's share can be observed from the table 4.4.

| Table 4.4 Share of Trade, Hotels, Transport andCommunication in Service sector |       |  |
|--------------------------------------------------------------------------------|-------|--|
| Year Share                                                                     |       |  |
| 1999-00                                                                        | 31.87 |  |
| 2000-01                                                                        | 32.36 |  |
| 2001-02                                                                        | 33.08 |  |
| 2002-03                                                                        | 33.64 |  |
| 2003-04                                                                        | 34.87 |  |
| 2004-05                                                                        | 35.33 |  |
| 2005-06                                                                        | 35.76 |  |
| 2006-07                                                                        | 36.34 |  |
| 2007-08                                                                        | 36.59 |  |
| 2008-09                                                                        | 35.59 |  |
| 2009-10                                                                        | 35.56 |  |
| 2010-11                                                                        | 36.54 |  |
| 2011-12                                                                        | 35.60 |  |
| 2012-13                                                                        | 36.10 |  |
| 2013-14                                                                        | 36.07 |  |
| 2014-15                                                                        | 35.90 |  |

The share of these services has increased by 4.03 per cent in the years of study from 2000 to 2015. Its share was 31.87 per cent in 1999-2000 and by increase of 4.03 per cent it has reached to 35.90 per cent in 2014-15. In the rank of share 'Trade, Hotels, Transport and Communication' is positioned at second after 'Financing, Insurance, Real Estate and Business Services' and following by 'Community, Social and Personal Services'.

During the period of 2003-04 to 2007-08 'Trade, Hotels, Transport and Communication' had placed at first in terms of its share in services sector but since 2008-09 its share is overtook by 'Financing, Insurance, Real Estate and Business Services'.

Fig.8:Share of Trade, Hotels, Transport and Communication

It is placed at second rank in terms of share with the lowest growth rate among other two services. This fact represents the importance of this subsector in service sector. But in last two years it has been noticed that the share is continually decreasing. It was 36.10 per cent in 2012-13 and it fell to 36.07 per cent and again 35.90 per cent in next two years respectively.