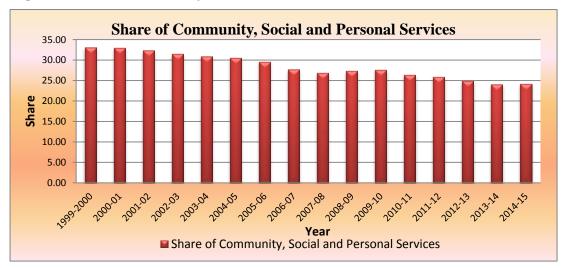

Fig. 11: Growth Rate of Community, Social and Personal Services

Moving towards the share of 'Community, Social and Personal Services' in service sector it has been found that share is continually decree sing. Table 4.8 depicts that in 2000 share of 'Community, Social and Personal Services' was 33.07 per cent while it has reached to 24.17 per cent in 2014-15. In developed countries the share of these services are much higher than developing countries like India the reason behind this is lack of capital in country and stage of development.

Developing countries are busy to increase national income, industrialisation, trade, tourism banking services etc. which are helpful in increase of GDP do not consider about sustainability. The share of 'Community, Social and Personal Services' are lowest among three subsectors that have discussed. After recession period in 2008-09 and 2009-10 its share increased by 0.49 and 0.32 per cent respectively.

Fig.12: Share of Community, Social and Personal Services

| Table 4.8 Share of Community, Social and Personal Services |                                                                               |  |
|------------------------------------------------------------|-------------------------------------------------------------------------------|--|
| Year                                                       | Share of Community, Social and Personal Services                              |  |
| 1999-2000                                                  | 33.07                                                                         |  |
| 2000-01                                                    | 33.00                                                                         |  |
| 2001-02                                                    | 32.30                                                                         |  |
| 2002-03                                                    | 31.49                                                                         |  |
| 2003-04                                                    | 30.91                                                                         |  |
| 2004-05                                                    | 30.57                                                                         |  |
| 2005-06                                                    | 29.56                                                                         |  |
| 2006-07                                                    | 27.67                                                                         |  |
| 2007-08                                                    | 26.84                                                                         |  |
| 2008-09                                                    | 27.33                                                                         |  |
| 2009-10                                                    | 27.64                                                                         |  |
| 2010-11                                                    | 26.38                                                                         |  |
| 2011-12                                                    | 25.84                                                                         |  |
| 2012-13                                                    | 24.87                                                                         |  |
| 2013-14                                                    | 24.10                                                                         |  |
| 2014-15                                                    | 24.17                                                                         |  |
|                                                            | er's Calculation based on Economic Survey of India 2015-16.<br>India 2015-16. |  |