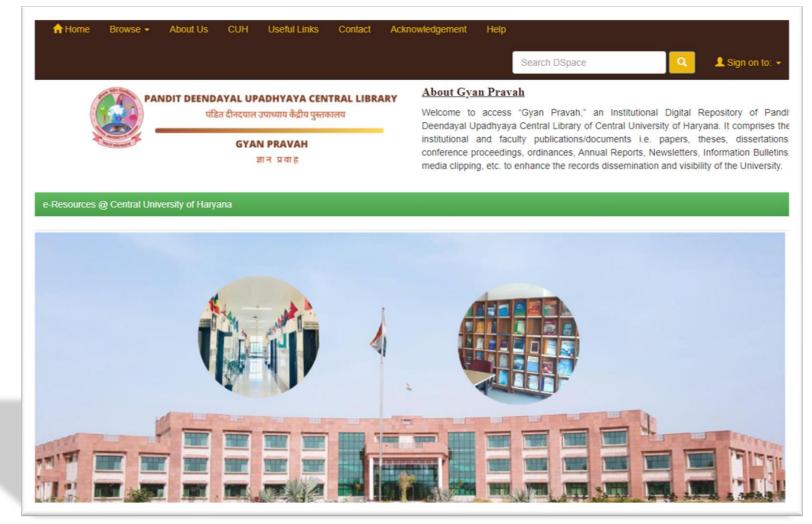

### **Gyan Pravah:**

Institutional Digital Repository

http://idr.cuh.ac.in:8080/jspui/