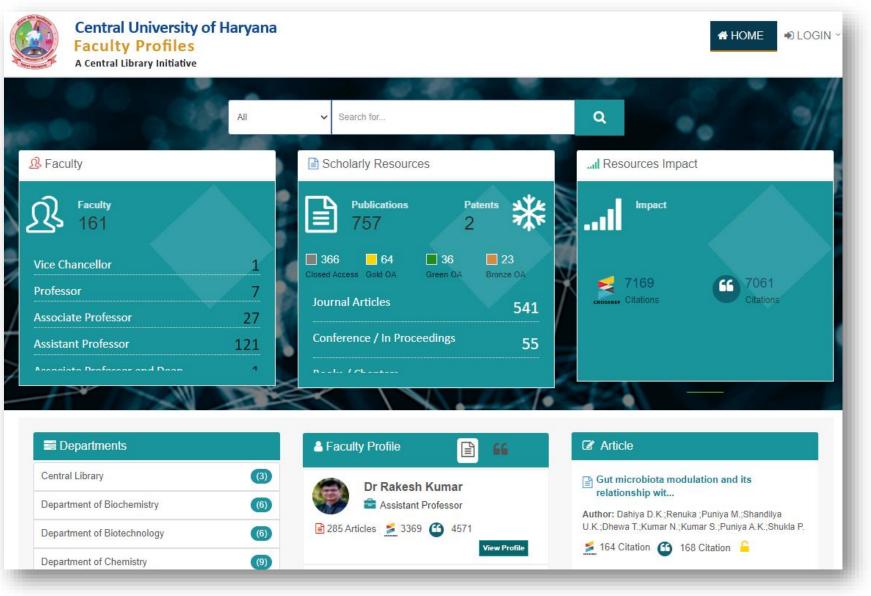

Teams CENTRAL LIBRARY CENTRAL UNIVERSITY OF HARYANA invites the faculty members, staff and students to actively participate in Joy of Giving Week \* 2nd - 8th October, 2021 Based on the type of books we receive, we shall add them in the Central Library or give them to the nearby libraries or to our book lovers Central Library (10:00 am - 04:00 pm) Central Library (10.00 and - 04.00 pm) For submission and queries, if any, please contact Mr. Sushil Kumar, S.P.A., Central Library, CUH

#### #1 Course "Research and Publication Ethics" 170+ researchers; 25+ departments







http://www.cuh.ac.in/admin/uploads/files/ORPE-Brochure-CUH%20Library.pdf

#### #2 Course: "Communication Skills & Personality Development"









#### #3 Course: "Online Course in Book Publishing"



# Faculty profiles



#### https://cuh.irins.org/

### **Gyan Pravah:**

Institutional Digital Repository



http://idr.cuh.ac.in:8080/jspui/

# **Useful Links**

|                                 | Links                                                                                                                                    |
|---------------------------------|------------------------------------------------------------------------------------------------------------------------------------------|
| Online Catalogue                | https://eg4.nic.in/Universities/OPAC/Default.aspx                                                                                        |
| Gyan Pravah (IDR)               | http://idr.cuh.ac.in:8080/jspui/