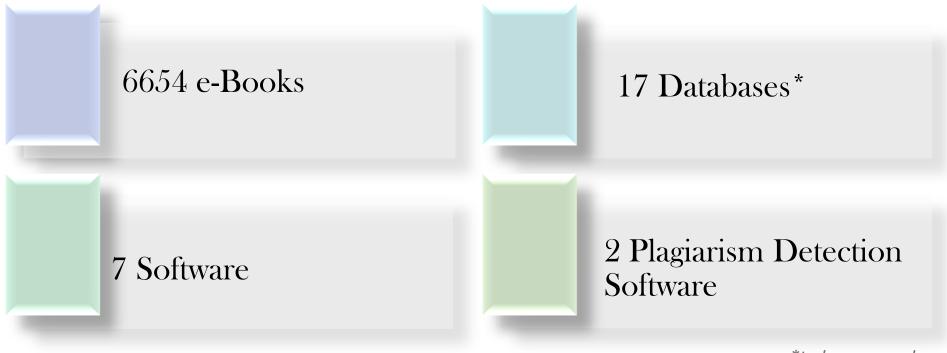

### **E-resources**

| E-resources                   | Qtty | Resources                                                     |
|-------------------------------|------|---------------------------------------------------------------|
| Bibliographic databases*      | 3    | SCOPUS, SCI Finder, J-Gate                                    |
| Full-text databases*          | 13   | Manupatra; IndiaStat; EPWRF; Lexis Nexis; American            |
|                               |      | Society for Civil Engineering; Emerald e-journals collection; |
|                               |      | McGraw Hill Access Engineering; Oxford University Press e-    |
|                               |      | journals; EBSCO Online Databases; CRISIL; Elsevier Science    |
|                               |      | Direct; Springer e-journals; Prowess (CMIE)                   |
| E-books                       | 6564 |                                                               |
| Software                      | 6    | MATLAB, SPSS, STAAD Pro Bundle, Maple, Primavera, Stata;      |
| Plagiarism detection software | 2    | Turntin and Urkund                                            |