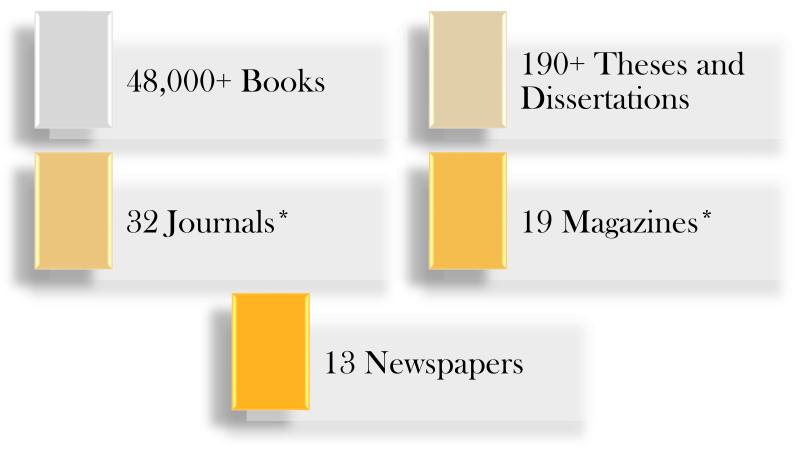

-------|--|
| Central Library                              | Academic Block-IV, 3 <sup>rd</sup> Floor  |  |
| Swami Dayanand Saraswati Chair Library       | Academic Block-IV, 2 <sup>nd</sup> Floor  |  |
| School of Education Library                  | Academic Block-IV, 3rd Floor              |  |
| School of Engineering and Technology Library | Old Academic Block, 2 <sup>nd</sup> Floor |  |
| School of Law Library                        | Academic Block-III, Ground Floor          |  |

# **Facilities**

- Reading rooms
- Research scholars' room
- Stack rooms
- SWAYAMPRABHA DTH
- Catalogues
- Wi-Fi, Elevator, AC, Baggage Counter, Drinking Water Facility, BYOD, etc.
- Encouraging learning environment



#### Research Scholars' Reading Room





Periodicals Section

# **Resources:** Print



\*some are to be renewed

#### Shodhganga : a reservoir of Indian theses @ INFLIBNET The Shodhganga@INFLIBNET Centre provides a platform for research students to deposit their Ph.D. theses and make it available to the entire scholarly community in open access. Shodhganga Mirror Site a reservoir of Indian theses Shodhganga@INFLIBNET Browsing "Central University of Haryana" by Upload Date Jump to a point in the index: (Choose year) V (Choose month) V Go! Or type in a year: Sort by: Upload Date v In order: Descending v Results/Page 20 v Authors/Record: All v Update Showing results 1 to 20 of 67 Upload Date Title Researcher Guide(s) Banday U J Aneja R 26-Nov-2021 A Comparative Study of Twin Deficit Hypothesis for BRICS Countries 26-Nov-2021 Dalit Assertion in India A Case Study of Punjab Soa